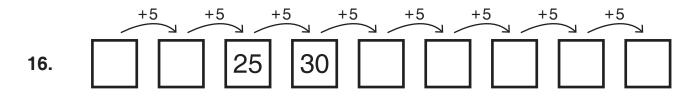

Fill the empty boxes to complete each pattern below.

Place a <, >, or = in each circle below.