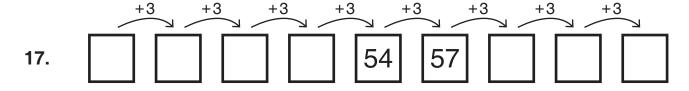

Fill the empty boxes to complete each pattern below.

Place a <, >, or = in each circle below.