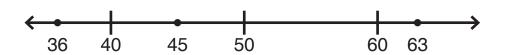

## Are you ready for Beast Academy 1D?

Use the number line above to help you find each distance below.

- 11.
- From 36 to 45 is \_\_\_\_\_ units. **12.** From 45 to 63 is \_\_\_\_\_ units.
- 13.
- From 45 to 60 is \_\_\_\_\_ units. **14.** From 36 to 63 is \_\_\_\_\_ units.